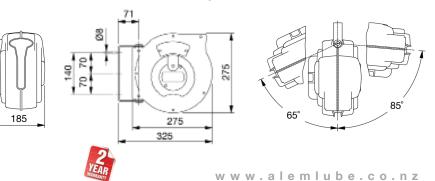

## SPECIFICATIONS, FEATURES AND BENEFITS

- Provides a temporary barrier to clearly identify dangerous areas in the workplace or public environments
- Supplied with 16m of red/white band with eyelet
- Automatic spring rewind mechanism
- Integral swivelling steel wall bracket
- Compact design allow mounting in most situations
- Robust plastic outer reel casing
- A must for addressing workplace and employee safety
- Weight of 3.4kg