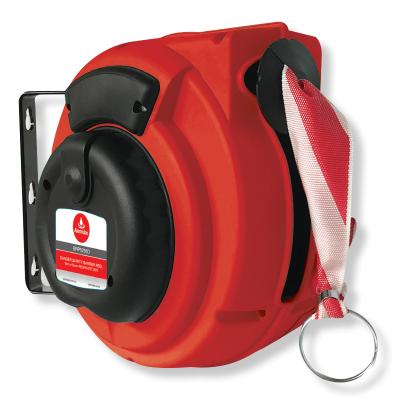

## The Alemlube BRP5216D Danger Safety Barrier Reel is an innovative storage & retrieval system containing 16 metres of red/white safety band designed to provide a temporary visual barrier to clearly identify hazardous or dangerous areas in the workplace

and around public areas. The durable, long lasting red/whits safety band is complete with a

circular eyelet that easily attaches to any suitable fixing point up to 16 metres from the reel.

A robust plastic outer casing contains an automatic spring rewind mechanism that efficiently rewinds the safety band for storage after use and the reel can be mounted/demounted via the integral swivelling steel wall bracket.

Always good to have on hand, the BRP5216D Danger Safety Barrier Reel available from AlemIube is a user friendly, compact design reel and a must for addressing workplace and employee safety.